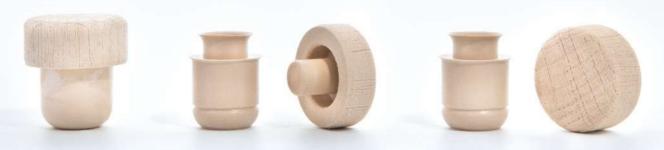

|
|-------------------|----------------------------------------|----------------------------------------------------------------------------------------------------------------------------------|
| T-Monobloc        | 10 - 29 mm<br>13 - 29 mm<br>18 - 29 mm | 15 - 16 - 17ch - 17,5<br>18 - 18,5 - 18,5chs<br>19ch - 19,5 - 19,5ch<br>20 - 20,5f - 20,5ch<br>21 - 21,5<br>22,5 -22,5f - 22,5ch |
| T-Pourer          | 10 - 29 mm<br>13 - 29 mm<br>18 - 29 mm | 15phr - 15,5phr - 16phr<br>17,5phr - 18phr - 18,5phr<br>19phr - 19,5phr<br>20phr - 22,5phr - 33phr                               |
| *Dimensions in mm |                                        | ch and chs = shank with channel phr = Pourer with hole                                                                           |

T-Monobloc





# SUPERCAP PART OF © Crealis

Close to you Open to the future

More info

marketingsupercap@crealisgroup.com