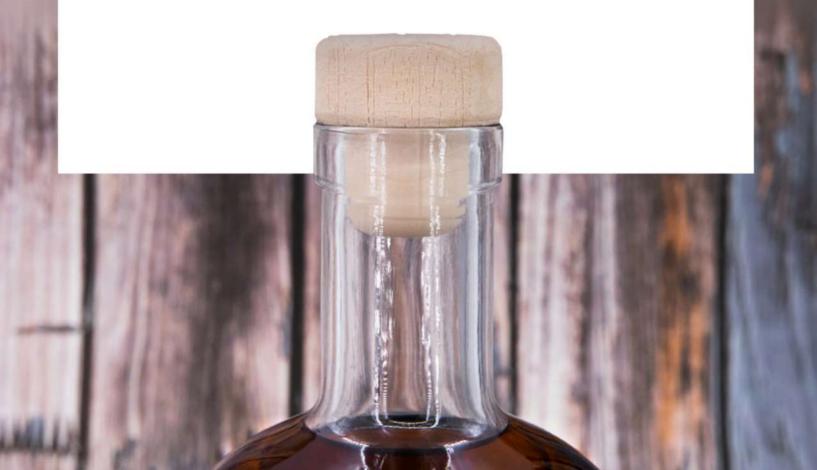

### Wood as never seen before!!

Supercap mission has always been innovation for its products and attention to sustainability.

This has led us to take up a great challenge, thus designing a brand-new customization:

#### **Wood Effect**

Available for T-Monobloc and T-Pourer, the top customized with Wood Effect recalls the texture and grains of natural wood: a real trick of the eye!

> A chameleon solution, 100% recyclable!

The products are single-material and therefore completely recyclable!

Wood Effect customization is also available for **E|C|O**®