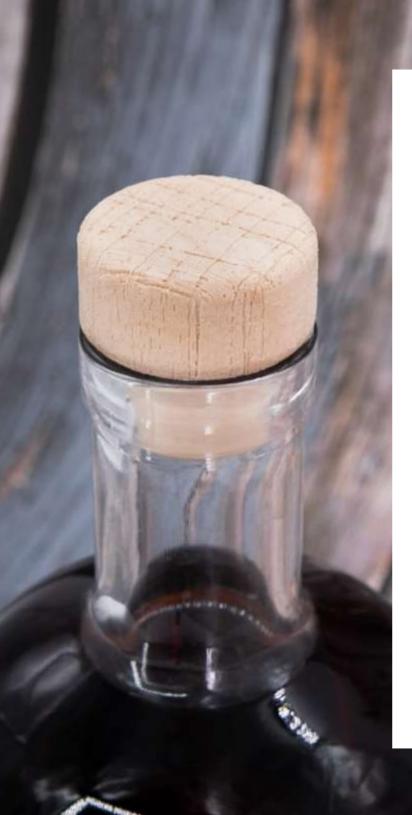

### Wood as never seen before!!

Supercap mission has always been innovation for its products and attention to sustainability.

This has led us to take up a great challenge, thus designing a brand-new customization:

#### **Wood Effect**

Available for T-Monobloc and T-Pourer, the top customized with Wood Effect recalls the texture and grains of natural wood: a real trick of the eye!

> A chameleon solution, 100% recyclable!

The products are single-material and therefore completely recyclable!

Wood Effect customization is also available for **E|C|O**®